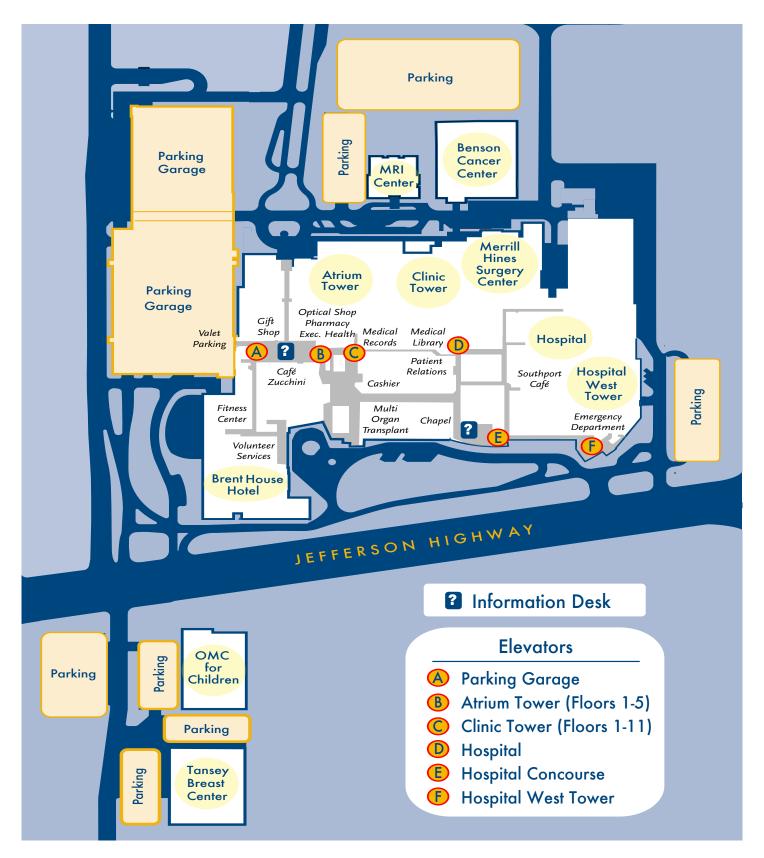

## Campus Map

## FREQUENTLY VISITED DEPARTMENTS

| Department                                              | Location                  | Elevator         | Floor       |
|---------------------------------------------------------|---------------------------|------------------|-------------|
| Allergy & Asthma                                        | Atrium Tower              | B (or Escalator) | 2nd         |
| Audiology & Hearing Aid Center                          | Clinic Tower              | В                | 4th         |
| Bariatrics                                              | Clinic Tower              | В                | 5th         |
| Blood Bank                                              | Benson Cancer Center      |                  | 5th         |
| Bone Mineral Density                                    | Atrium Tower              | B (or Escalator) | 2nd         |
| Breast Imaging & Mammography                            | Tansey Breast Center      | ,                | ıst         |
| Cardiology Clinic                                       | Clinic Tower              | В                | 3rd         |
| Cardiology Cath Lab                                     | Hospital                  | E                | 3rd         |
| Cardiothoracic Surgery                                  | Clinic Tower              | С                | 8th         |
| Chemo Therapy Infusion Center                           | Benson Cancer Center      |                  | 5th         |
| Critical Care Unit (CCU)                                | Hospital West Tower       | F                | 3rd         |
| Colon & Rectal                                          | Clinic Tower              | В                | 4th         |
| Day of Surgery Center (DOSC)                            | Hospital                  | E                | 2nd         |
| Dermatology                                             | Clinic Tower              | С                | 11th        |
| Dialysis (Inpatient)                                    | Hospital                  |                  | 1st         |
| Dialysis (Outpatient)                                   | Tansey Breast Center      | -                | 2nd         |
| Diabetes Management                                     | Clinic Tower              | С                | 9th         |
| Ear, Nose & Throat (ENT)                                | Clinic Tower              | В                | 4th         |
| Emergency Department                                    | Hospital West Tower       |                  | 1st         |
| Endocrinology                                           | Clinic Tower              | С                | 9th         |
| Endoscopy (Inpatient)                                   | Hospital<br>Clinia Tayyan | D                | 2nd         |
| Endoscopy (Outpatient)                                  | Clinic Tower              | С                | 4th         |
| Enterostomal Therapy                                    | Clinic Tower              | В                | 4th         |
| Executive Health                                        | Atrium Tower              | D                | 1st         |
| Gastroenterology (GI) & Hepatology                      | Clinic Tower              | В                | 4th         |
| Gynecologic Oncology                                    | Clinic Tower Atrium Tower |                  | 5th         |
| Hematology & Medical Oncology Intensive Care Unit (ICU) | Hospital West Tower       | F                | ıst<br>6th  |
| Infectious Disease                                      | Clinic Tower              | C                | 7th         |
| Internal Medicine                                       | Atrium Tower              | B (or Escalator) | 2nd         |
| Lab                                                     | Atrium Tower              | B (or Escalator) | 2nd         |
| Labor & Delivery                                        | Hospital                  | D (OI Escalator) | 8th         |
| Maternal Fetal Medicine                                 | Clinic Tower              | В                | 5th         |
| MRI                                                     | MRI Center                |                  | ıst         |
| Multi Organ Transplant                                  | Clinic Tower              |                  | ıst         |
| Nephrology                                              | Clinic Tower              | В                | 5th         |
| Neurology/Neurosurgery                                  | Clinic Tower              | С                | 7th         |
| Neonatal ICU                                            | Hospital                  | D                | ioth        |
| Neonatology                                             | Clinic Tower              | С                | 11th        |
| Nuclear Medicine                                        | Hospital                  | D                | 2nd         |
| Nursery                                                 | Hospital                  | D                | 6th         |
| OB/GYN                                                  | Clinic Tower              | С                | 6th         |
| Ophthalmology & Optometry                               | Clinic Tower              | С                | 10th        |
| Orthopedics/Muscle, Bone & Joint                        | Clinic Tower              | В                | 5th         |
| PACU                                                    | Hospital                  | E                | 2nd         |
| Palliative Care                                         | Hospital                  |                  | ıst         |
| Pediatrics                                              | OMC for Children          |                  | 1st         |
| Pediatric ICU                                           | Hospital                  | D                | 4th         |
| Podiatry                                                | Clinic Tower              | В                | 5th         |
| Pre-Op Center                                           | Atrium Tower              |                  | 1st         |
| Physical Medicine                                       | Clinic Tower              | В                | 5th         |
| Plastic Surgery                                         | Tansey Breast Center      |                  | 1st         |
| Psychiatry                                              | Brent House Hotel         | 6                | 4th         |
| Pulmonary  Radiation Oncology                           | Clinic Tower              | С                | 9th         |
| Radiation Oncology                                      | Hospital<br>Clinic Tower  | В                | 1st<br>2nd  |
| Radiology Clinic Rehab Services                         |                           | D                | 9th         |
| Respiratory Care                                        | Hospital<br>Hospital      | U                | 9tri<br>1st |
| Rheumatology                                            | Clinic Tower              | В                | 5th         |
| <u> </u>                                                | Clinic Tower              | В                |             |
| Speech Pathology                                        |                           | _                | 4th         |
| Transplant Stepdown Unit (TSU)                          | Hospital West Tower       | F                | 7th         |
| Urology                                                 | Clinic Tower              | В                | 4th         |
| Urology Oncology                                        | Benson Cancer Center      |                  | 3rd         |
| - ·                                                     | -1                        | _                |             |
| Vascular Medicine                                       | Clinic Tower              | С                | 3rd         |